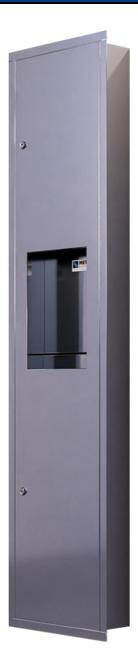

# ML706\_REC\_MK3 Recessed Paper Towel Dispenser & Waste Receptacle

#### **Unit Includes**

- Paper Towel Dispenser
- 11.5L Removable Stainless Steel Waste Container

#### **Features**

- Unit fitted with two tumbler locks
- Front mounted full length piano hinge door for wider opening

The technical recommendations contained in this document are necessarily of a general nature and should not be relied on for specific applications without first securing competent advice. Whilst Metlam Australia Pty Ltd has taken all reasonable steps to ensure the information contained herein is accurate and current, it does not warrant the accuracy or completeness of the information and does not accept liability for errors or omissions. Any Commercial product should only be installed by a competent tradesperson and serviced/maintained by knowledgeable janitorial staff or competent people. Metlam Australia accepts no responsibility for any damage to product, walls or fixtures due to incorrect installation or maintenance of any of their products.