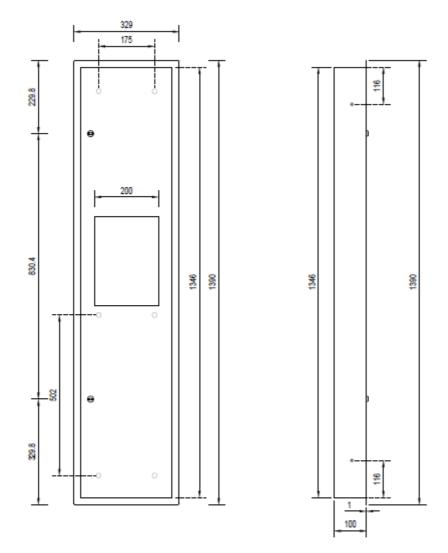

#### Dimensions

- Overall Size: 329mmW x 1390mmH x 100mmD
- Wall Opening: 300mmW x 1360mmH x 105mmD

The photographs and line drawings of the products presented above are representational only. Metlam Australia Pty Ltd reserves the right to, and from time to time, make changes and improvements in design and dimensions.